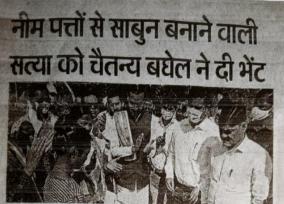

Bhilai-3 Dist: Durg (CG)

Accredited Grade "B+" By NAAC

**Innovation and Entrepreneurship Example in college:** 

कम्हारी नगर के वार्ड 17 निवासी सत्या यादव प्राकृतिक तत्वों का मिश्रण करके नीम के पत्तों से साबन का निर्माण कर रही है। उसके इस हुनर की चर्चा आज सभी ओर हो रही है। उसकी काबिलियत को देखते हुए मुख्यमंत्री भूपेश बघेल के पुत्र चैतन्य बघेल ने उससे मुलाकात की और हौसला बढ़ाया, भेंट दिया। ओएसडी मनीष बंछोर, पालिकाध्यक्ष राजेश्वर सोनकर, उपाध्यक्ष के रिव कुमार, मनहरण यादव, प्रमोद सिंह राजपुत, पार्षद थनेश पटले आदि उपस्थित थे।

College students Satya Yadav with Help of NSS Girl wing Incharge Dr Alpana Deshpande is making Herbal Neem Soap. Her home-made Soap is increasingly making inroads into local market due to quality. She also organises training for soap Making.