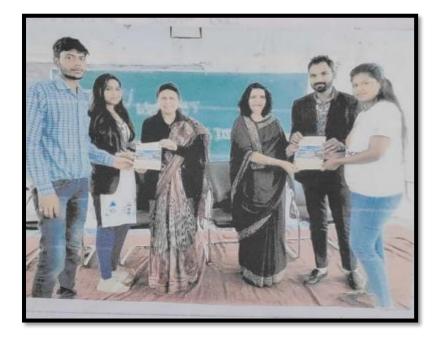

Bhilai-3 Dist : Durg (CG)

Accredited Grade "B+" By NAAC

Affiliated to Hemchand Yadav University, Durg (CG)

Sewing and embroidery Training by Home Science Department.

Bhilai-3 Dist : Durg (CG)

Accredited Grade "B+" By NAAC