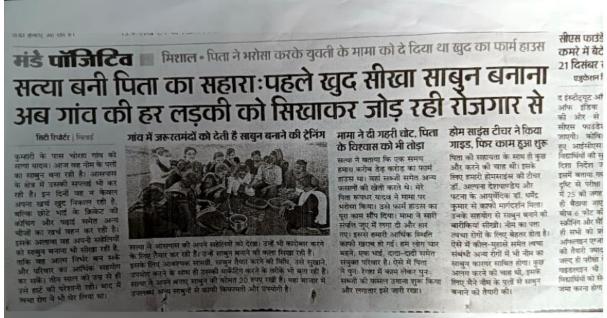

Bhilai-3 Dist: Durg (CG)

Accredited Grade "B+" By NAAC

**Innovation and Entrepreneurship Example in college:** 

कम्हारी नगर के वार्ड 17 निवासी सत्या यादव प्राकृतिक तत्वों का मिश्रण करके नीम के पत्तों से साबन का निर्माण कर रही है। उसके इस हुनर की चर्चा आज सभी ओर हो रही है। उसकी काबिलियत को देखते हुए मुख्यमंत्री भूपेश बघेल के पुत्र चैतन्य बघेल ने उससे मुलाकात की और हौसला बढ़ाया, भेंट दिया। ओएसडी मनीष बंछोर, पालिकाध्यक्ष राजेश्वर सोनकर, उपाध्यक्ष के रिव कुमार, मनहरण यादव, प्रमोद सिंह राजपुत, पार्षद थनेश पटले आदि उपस्थित थे।

College students Satya Yadav with Help of NSS Girl wing Incharge Dr Alpana Deshpande is making Herbal Neem Soap. Her home-made Soap is increasingly making inroads into local market due to quality. She also organises training for soap Making.