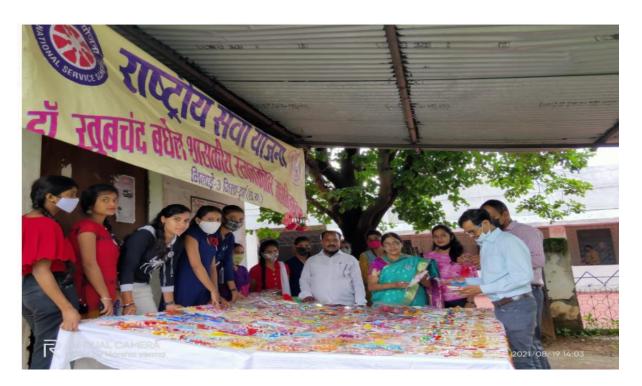

## हरिभूमि न्यूज. भिलाई-3

डॉ. खूबचंद बघेल शासकीय स्नातकोत्तर महाविद्यालय भिलाई-3 पहुंचे।

शासकीय पूर्व माध्यमिक शाला ् अनेक छात्र-छात्राएं शामिल थे।

सिरसाकला पहुंचा। रासेयो कार्यक्रम अधिकारी डॉ. अल्पना देशपांडे के नेतृत्व में आयोजित राष्ट्रीय सेवा योजना शिविर के कार्यक्रमों में के शोधार्थी छात्र-छात्राओं के दल ने ं सहभागिता देकर प्रधान पाठन विगत दिवस समाज शास्त्र विभागा आरके वर्मा के साथ पौधरोपण अध्यक्ष मंजू दांडेकर के नेतृत्व में किया। अध्ययन दल सरस्वती परियोजना कार्य पूर्ण करने के लिए कल्याण समिति, खुर्सीपार द्वारा शैक्षणिक भ्रमण व सर्वे किया। संचालित अनाथ आश्रम भी गया। शोधार्थी छात्र-छात्राएं सर्वप्रथम वहां अनाथ विद्यार्थियों का सर्वे कर । शासकीय उच्चतर अन्हें फल, बिस्कुट और अध्ययन शोधार्थियाँ माध्यमिक शाला सामग्री का वितरण किया एवं में कादल पहुंचा सिर सा कला बादाम के पौधे का रोपण किया। -आश्रम संचालिका सुनीता मिश्रा ने शाला के विद्यार्थियों से अपने सर्वे कार्य में सहयोग किया। अध्ययन विषय से संबंधित प्रश्न पूछकर तथा दल में समाजशास्त्र विभाग के साक्षात्कार अनुसूची के माध्यम से शोधार्थी धर्मेन्द्र यादव, चिरजीवी. अध्ययन कर प्रोजेक्ट सर्वे पूर्ण किशनलाल, डिकेंद्र, जितेंद्र, नीतू, किया। शाला की प्राचार्या सुषमा सिंह गायत्री चंद्राकर, देवकी साहू, मधु के साथ अध्ययन दल ने पौधरोपण यादव, महेश कुमार वर्मा, भी किया। इसके बाद अध्ययन दल खिलेश्वरी, पूजा साहनी सहित