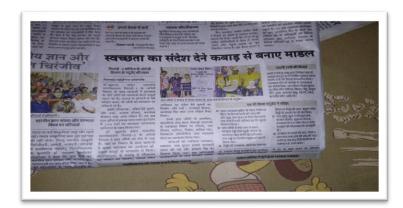

## **INNOVATION: FIELD APPLICATION:**

Students were inspired to make practical symbol for environmental clean-up message. Students use acquired innovation knowledge to make models for Swachhta massage to villages.

NSS Students made table from waste materials. Showing Innovation idea framework of institution.

Bhilai-3 Dist : Durg (CG)

Accredited Grade "B+" By NAAC