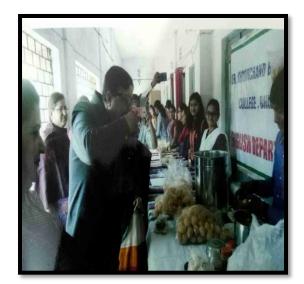

Registered under section 2(F) &12 (B) of UGC Act

Affiliated to Hemchand Yadav University, Durg (CG)

Students of Department of English selling food Items at EAC Camp: January 2019.

Bhilai-3 Dist : Durg (CG)