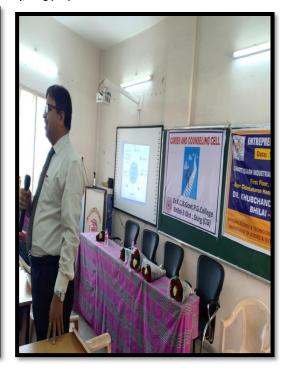

# 2016-17: Entrepreneurship Awareness Camp

Bhilai-3 Dist : Durg (CG)

Accredited Grade "B+" By NAAC

Affiliated to Hemchand Yadav University, Durg (CG)

EAC Report: EAC (Entrepreneurship Awareness Camp) Camps are organised every year in college for skill development of students. In these camps participating students learn new measures for career development.

## **Entrepreneurship Awareness Camp 2018-19**

2019-20

**EAC: Entrepreneurship Awareness Camp** 

Bhilai-3 Dist : Durg (CG)

Accredited Grade "B+" By NAAC

डॉ खूबचंद बघेल शासकीय स्नातकोत्तर महाविद्यालय मिलाई—3 प्रेस विज्ञप्ति उद्यमिता जागरूकता शिविर का आयोजन दिनांक : 20/01/2020 डॉ खूबचंद बघेल शासकीय स्नातकोत्तर महाविद्यालय भिलाई-3 में तीन दिवसीय उद्यमिता जानरकता शिविर का आयोजन किया गया । कार्यक्रम का आयोजन सिटकान , महाविद्यालय क्रं प्लेसमेंट एवं आइक्युएसी सेल द्वारा किया गया । त्रितिवसीय शिविर में उद्यमी जागरूकता एवं सोवेषण कला पर व्याख्यान एवं इंबर्स्च विजिट किया गया । कार्यक्रम के उद्याश स्त्र में श्री प्रसन्न निमोनकर , स्टेट हेड सिटाकन ने उद्यमी होने क्रे लिए आवस्यक विशेषताओं पर । आमार प्रदर्शन श्रीमति नीलम शर्मा द्वारा किया गया । शिविर में डॉ के के अग्रवाल, डॉ निमता गुहा राय, डॉ शीला विजय, डॉ मनीष कालरा, शैलेन्द्र कुशवाहा, बलराज ताम्रकार प्राचीर्य उपस्थित रहे । संपादक

आपके लोकप्रिय समाचार पत्र में प्रकाशित करने का कष्ट करें ।

EAC 2020: EAC Camp was organised for 16 to 18 January 2020. Students discussed new ideas and entrepreneurship in Camp activities. Students were given chance to visit Sugar factory at Kawardha to learn basics of sugarcane processing.