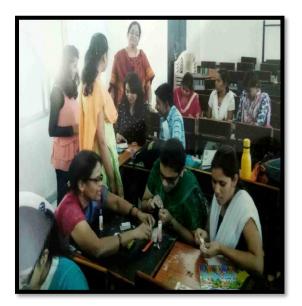

Rakhi Making and Selling by Students in association of Dr Alpana Deshpande NSS Officer.

Bhilai-3 Dist : Durg (CG)

Accredited Grade "B+" By NAAC