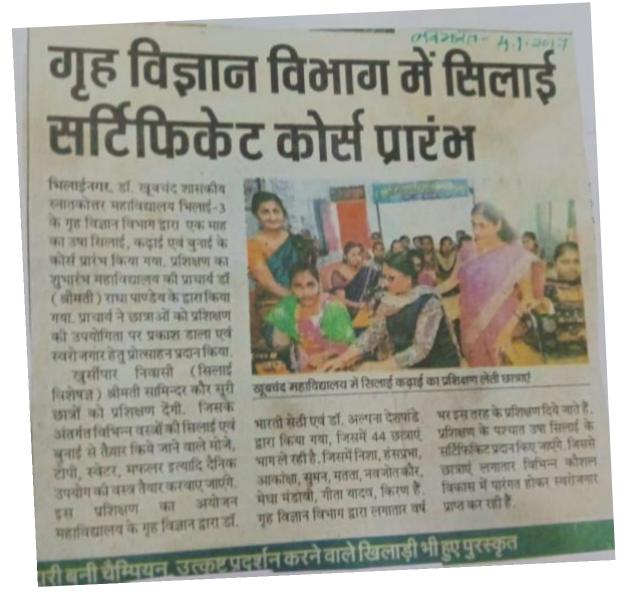

Bhilai-3 Dist : Durg (CG)

Accredited Grade "B+" By NAAC

Affiliated to Hemchand Yadav University, Durg (CG)

Sewing and embroidery Training by Home Science Department.

Bhilai-3 Dist : Durg (CG)

Accredited Grade "B+" By NAAC