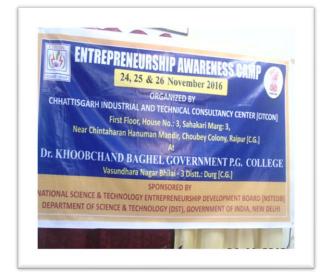

# 2016-17: Entrepreneurship Awareness Camp

Bhilai-3 Dist : Durg (CG)

Accredited Grade "B+" By NAAC

Affiliated to Hemchand Yadav University, Durg (CG)

EAC Report: EAC (Entrepreneurship Awareness Camp) Camps are organised every year in college for skill development of students. In these camps participating students learn new measures for career development.