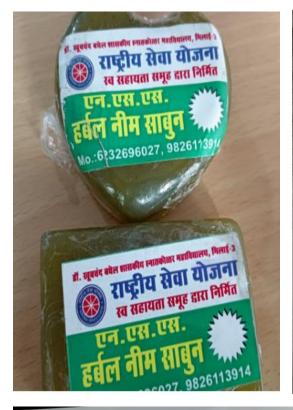

Bhilai-3 Dist: Durg (CG)

Accredited Grade "B+" By NAAC

**Innovation and Entrepreneurship Example in college:** 

कम्हारी नगर के वार्ड 17 निवासी सत्या यादव प्राकृतिक तत्वों का मिश्रण करके नीम के पत्तों से साबन का निर्माण कर रही है। उसके इस हुनर की चर्चा आज सभी ओर हो रही है। उसकी काबिलियत को देखते हुए मुख्यमंत्री भूपेश बघेल के पुत्र चैतन्य बघेल ने उससे मुलाकात की और हौसला बढ़ाया, भेंट दिया। ओएसडी मनीष बंछोर, पालिकाध्यक्ष राजेश्वर सोनकर, उपाध्यक्ष के रिव कुमार, मनहरण यादव, प्रमोद सिंह राजपुत, पार्षद थनेश पटले आदि उपस्थित थे।

College students Satya Yadav with Help of NSS Girl wing Incharge Dr Alpana Deshpande is making Herbal Neem Soap. Her home-made Soap is increasingly making inroads into local market due to quality. She also organises training for soap Making.