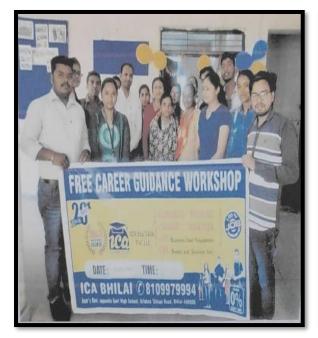

Accredited Grade "B+" By NAAC

Registered under section 2(F) &12 (B) of UGC Act

Affiliated to Hemchand Yadav University, Durg (CG)

GST workshop for skill development and entrepreneurship was organised on 19/11/2019 by department of commerce. The workshop was organised in collaboration with ICA EDU Skills Pvt. Ltd.

15 days Workshop was organised by trainer Manisha Pandey and Lokendra Sahu were trainers of GST workshop. Students of Commerce department participated in workshop.

Bhilai-3 Dist : Durg (CG)

Accredited Grade "B+" By NAAC

One day Tally workshop for entrepreneurship and skill development was organised in college on 22/08/2019 by department of Commerce.Trainer Manisha Pandey and Lokendra Sahu explained basics of Tally software. Dr Amrita Kastuaray ,Coodinator career counselling threw light on importance of Tally in running business.