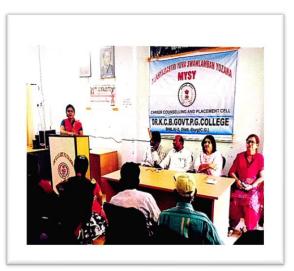

## MYSY (Mukhya Mantri Yuva Swavlamban yozna)

## / / प्रेस–विज्ञप्ति / /

डॉ. खूबचंद बघेल शासकीय स्नातकोत्तर महाविद्यालय, भिलाई—3 मे मुख्यमंत्री युवा स्वावलंबन योजना छ.ग. शासन द्वारा नॉन टेक्नीकल महाविद्यालय के स्नातकों हेतु रोजगार उपलब्ध कराने का सशक्त माध्यम है। इस योजना के अंतर्गत डॉ. खूबचंद बघेल शासकीय स्नातकोत्तर महाविद्यालय, भिलाई—3 के 17 छात्र—छात्राएं चयनित हुए जिन्हे एच.डी.एफ.सी बैंक द्वारा साक्षात्कार हेतु बुलाया गया है ।

महाविद्यालय से 46 छात्र—छात्राएं ट्रेनिंग हेतु चयनित हुए । इसी तारतम्य में ट्रेनिंग प्रोग्राम का उद्घाटन प्राचार्य डॉ. राधा पाण्डेय द्वारा किया गया। उन्होने ने अपने उद्बोधन में चयनित छात्र—छात्राओं को शुमकामनाएं देते हुये कहा कि शासन की इस योजना का यथावत लाम उठानें एवं लगन और मेहनत से अपने लक्ष्य को प्राप्त करें। ट्रेनर स्प्रिंट के आये ट्रेनर श्री सितांशु मिश्रा ने ट्रेनिंग प्रोग्पम की पूर्ण जानकारी प्रदान की।

वर्तमान में कु आकांक्षा सोनी कम्युनिकेशन स्किल ,रीजिनंग तथा ऐप्टीट्यूड टेस्ट की ट्रेनिंग प्रदान कर रही हैं। कार्यक्रम की नोडल ओफिसर डॉ. अमृता एस. कस्तुरे ने बताया कि चयनित छात्र—छात्राओं को छ.ग. तथा अन्य राज्यों में, रोजगार के अवसर प्राप्त होगें। सत्र 2018 के स्नाकत की भी अगस्त माह से एमकैट की परीक्षा हेतु अपना रिजस्ट्रेशन प्रारंग करेगे। शासन की महत्वपूर्ण पहल छात्रों हेतु भील का पत्थर साबित होगी। महाविद्यालय के रोजगार मार्गदर्शन प्रकोष्ठ के श्रीमती नीलम शर्मा ,डॉ मनीष कालरा,श्री दिलीपराज श्रीवास्तव तथा श्री खोमन बंछोर का सतत् मार्गदर्शन एवं सहयोग छात्रों को प्राप्त होता रहता हैं।

(डॉ. श्रीमती राष्ट्रिय) प्राचार्य

डॉ.खूबचंद बघेल शासकीय स्नातकोत्तर महाविद्यालय भिलाई–3 जिला दुर्ग–(छ.ग.)

Muskhymantri Yuva Swavlamban Yozna: MYSY program was organised in August 2017. Students were trained and categorise in hireable and trainable categories. Students inspired to think and act in time bound manner of problem solving.

Evidence of Success: 17 Students were selected for hireable category. One student got one job offer.

Bhilai-3 Dist : Durg (CG)

Accredited Grade "B+" By NAAC

Affiliated to Hemchand Yadav University, Durg (CG )