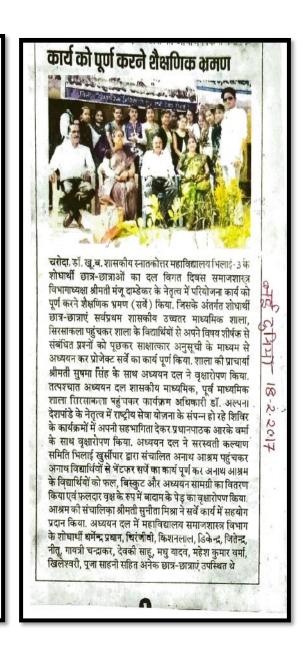

## हरिभूमि न्यूज. भिलाई-3

डॉ. खूबचंद बघेल शासकीय स्नातकोत्तर महाविद्यालय भिलाई-3 पहुंचे।

शासकीय पूर्व माध्यमिक शाला ् अनेक छात्र-छात्राएं शामिल थे।

सिरसाकला पहुंचा। रासेयो कार्यक्रम अधिकारी डॉ. अल्पना देशपांडे के नेतृत्व में आयोजित राष्ट्रीय सेवा योजना शिविर के कार्यक्रमों में के शोधार्थी छात्र-छात्राओं के दल ने ं सहभागिता देकर प्रधान पाठन विगत दिवस समाज शास्त्र विभागा आरके वर्मा के साथ पौधरोपण अध्यक्ष मंजू दांडेकर के नेतृत्व में किया। अध्ययन दल सरस्वती परियोजना कार्य पूर्ण करने के लिए कल्याण समिति, खुर्सीपार द्वारा शैक्षणिक भ्रमण व सर्वे किया। संचालित अनाथ आश्रम भी गया। शोधार्थी छात्र-छात्राएं सर्वप्रथम वहां अनाथ विद्यार्थियों का सर्वे कर । शासकीय उच्चतर अन्हें फल, बिस्कुट और अध्ययन शोधार्थियाँ माध्यमिक शाला सामग्री का वितरण किया एवं में कादल पहुंचा सिर सा कला बादाम के पौधे का रोपण किया। -आश्रम संचालिका सुनीता मिश्रा ने शाला के विद्यार्थियों से अपने सर्वे कार्य में सहयोग किया। अध्ययन विषय से संबंधित प्रश्न पूछकर तथा दल में समाजशास्त्र विभाग के साक्षात्कार अनुसूची के माध्यम से शोधार्थी धर्मेन्द्र यादव, चिरजीवी. अध्ययन कर प्रोजेक्ट सर्वे पूर्ण किशनलाल, डिकेंद्र, जितेंद्र, नीतू, किया। शाला की प्राचार्या सुषमा सिंह गायत्री चंद्राकर, देवकी साहू, मधु के साथ अध्ययन दल ने पौधरोपण यादव, महेश कुमार वर्मा, भी किया। इसके बाद अध्ययन दल खिलेश्वरी, पूजा साहनी सहित