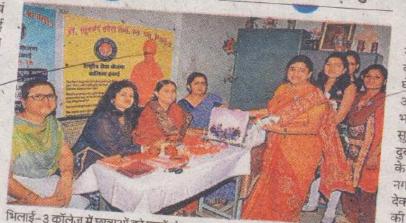

## हरिभूमि न्यूज. भिलाई-3

डॉ. खूबचंद बघेल शासकीय स्नातकोत्तर महाविद्यालय भिलाई-3 पहुंचे।

शासकीय पूर्व माध्यमिक शाला ् अनेक छात्र-छात्राएं शामिल थे।

सिरसाकला पहुंचा। रासेयो कार्यक्रम अधिकारी डॉ. अल्पना देशपांडे के नेतृत्व में आयोजित राष्ट्रीय सेवा योजना शिविर के कार्यक्रमों में के शोधार्थी छात्र-छात्राओं के दल ने ं सहभागिता देकर प्रधान पाठन विगत दिवस समाज शास्त्र विभागा आरके वर्मा के साथ पौधरोपण अध्यक्ष मंजू दांडेकर के नेतृत्व में किया। अध्ययन दल सरस्वती परियोजना कार्य पूर्ण करने के लिए कल्याण समिति, खुर्सीपार द्वारा शैक्षणिक भ्रमण व सर्वे किया। संचालित अनाथ आश्रम भी गया। शोधार्थी छात्र-छात्राएं सर्वप्रथम वहां अनाथ विद्यार्थियों का सर्वे कर । शासकीय उच्चतर अन्हें फल, बिस्कुट और अध्ययन शोधार्थियाँ माध्यमिक शाला सामग्री का वितरण किया एवं में कादल पहुंचा सिर सा कला बादाम के पौधे का रोपण किया। -आश्रम संचालिका सुनीता मिश्रा ने शाला के विद्यार्थियों से अपने सर्वे कार्य में सहयोग किया। अध्ययन विषय से संबंधित प्रश्न पूछकर तथा दल में समाजशास्त्र विभाग के साक्षात्कार अनुसूची के माध्यम से शोधार्थी धर्मेन्द्र यादव, चिरजीवी. अध्ययन कर प्रोजेक्ट सर्वे पूर्ण किशनलाल, डिकेंद्र, जितेंद्र, नीतू, किया। शाला की प्राचार्या सुषमा सिंह गायत्री चंद्राकर, देवकी साहू, मधु के साथ अध्ययन दल ने पौधरोपण यादव, महेश कुमार वर्मा, भी किया। इसके बाद अध्ययन दल खिलेश्वरी, पूजा साहनी सहित