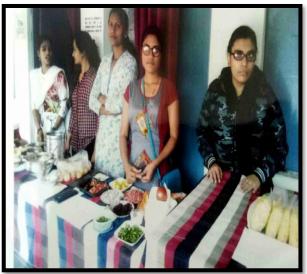

Registered under section 2(F) &12 (B) of UGC Act

Affiliated to Hemchand Yadav University, Durg (CG)

Students of Department of English selling food Items at EAC Camp: January 2019.

Bhilai-3 Dist : Durg (CG)