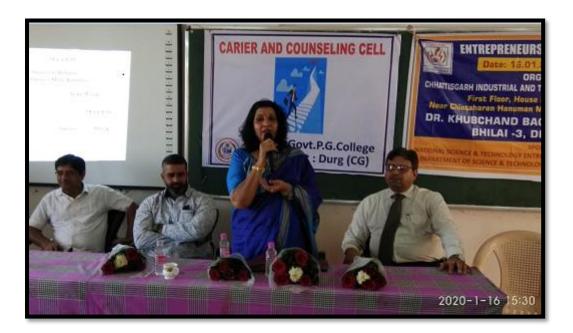

# 2016-17: Entrepreneurship Awareness Camp

Bhilai-3 Dist : Durg (CG)

Accredited Grade "B+" By NAAC

Affiliated to Hemchand Yadav University, Durg (CG)

EAC Report: EAC (Entrepreneurship Awareness Camp) Camps are organised every year in college for skill development of students. In these camps participating students learn new measures for career development.

## **Entrepreneurship Awareness Camp 2018-19**

2019-20

**EAC: Entrepreneurship Awareness Camp** 

Bhilai-3 Dist : Durg (CG)

Accredited Grade "B+" By NAAC

डॉ खूबचंद बघेल शासकीय स्नातकोत्तर महाविद्यालय मिलाई—3 प्रेस विज्ञप्ति उद्यमिता जागरूकता शिविर का आयोजन दिनांक : 20/01/2020 डॉ खूबचंद बघेल शासकीय स्नातकोत्तर महाविद्यालय भिलाई-3 में तीन दिवसीय उद्यमिता जानरकता शिविर का आयोजन किया गया । कार्यक्रम का आयोजन सिटकान , महाविद्यालय क्रं प्लेसमेंट एवं आइक्युएसी सेल द्वारा किया गया । त्रितिवसीय शिविर में उद्यमी जागरूकता एवं सोवेषण कला पर व्याख्यान एवं इंबर्स्च विजिट किया गया । कार्यक्रम के उद्याश स्त्र में श्री प्रसन्न निमोनकर , स्टेट हेड सिटाकन ने उद्यमी होने क्रे लिए आवस्यक विशेषताओं पर । आमार प्रदर्शन श्रीमति नीलम शर्मा द्वारा किया गया । शिविर में डॉ के के अग्रवाल, डॉ निमता गुहा राय, डॉ शीला विजय, डॉ मनीष कालरा, शैलेन्द्र कुशवाहा, बलराज ताम्रकार प्राचीर्य उपस्थित रहे । संपादक

आपके लोकप्रिय समाचार पत्र में प्रकाशित करने का कष्ट करें ।

EAC 2020: EAC Camp was organised for 16 to 18 January 2020. Students discussed new ideas and entrepreneurship in Camp activities. Students were given chance to visit Sugar factory at Kawardha to learn basics of sugarcane processing.