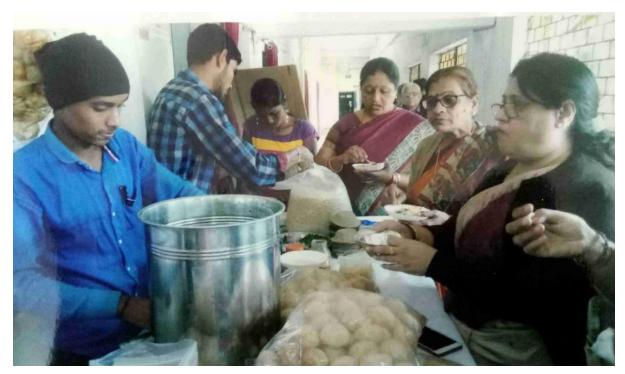

Registered under section 2(F) &12 (B) of UGC Act

Affiliated to Hemchand Yadav University, Durg (CG)

Students of Department of English selling food Items at EAC Camp: January 2019.

Bhilai-3 Dist : Durg (CG)