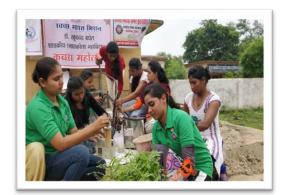

College students Satya Yadav with Help of NSS Girl wing Incharge Dr Alpana Deshpande is making Herbal Neem Soap. Her home-made Soap is increasingly making inroads into local market due to quality. She also organises training for soap Making.